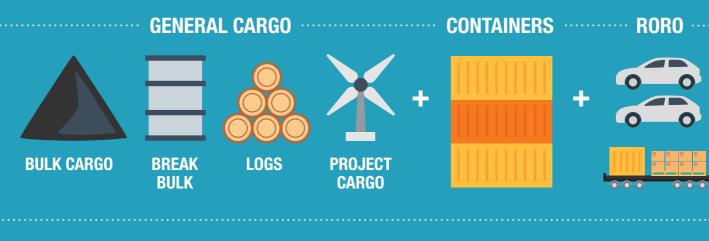

#### **MASTER TERMI FOR MIXED CARGO PORTS**



#### **GROW YOUR BUSINESS WITH INCREASED VISIBILITY ACROSS THE SUPPLY CHAIN**

Agile ports use Master Terminal to compete against the biggest and best in the world's toughest industry and come out on top. Here's a quick look at how Master Terminal can help transform your mixed cargo port.



# **SINCE 1993**





## **DESIGNED TO HANDLE ALL CARGO TYPES**



## **KEY FEATURES OF MASTER TERMINAL**



**NOT JUST A GENERAL CARGO "ADD-ON"** 

4. DESIGNED TO INDUSTRY

## 011101 010001 010011

2. DATA TRANSFERS IN REAL-TIME

**DELIVERING AN ACCURATE VIEW** 

OF ACTIVITY AND CARGO ACROSS YOUR PORT, AT ANY GIVEN TIME

010100 010101 010010 001000 010100 010101

010110 011101 011001 5. SEAMLESS INTEGRATION

**TURNKEY SOLUTION** 

ABLE TO INTEGRATE WITH OTHER SYSTEMS FOR A FULL













AND OVERALL SYSTEM **PRODUCTIVITY** 

### **FUTURE PROOF YOUR PORT** 7 WAYS MASTER TERMINAL CAN HELP >>>



REDUCED **OPERATING COSTS** 

EXTEND YOUR REACH BEYOND THE PORT

& DEVELOP YOUR PORT COMMUNITY

**SUPPORTED** 

SUPPLY CHAIN

SERVE YOUR CUSTOMERS AT A **LOWER COST & REMAIN COMPETITIVE** 



**INFORMED** 

**DECISION MAKING** 

**MOVE CARGO MORE EFFICIENTLY**