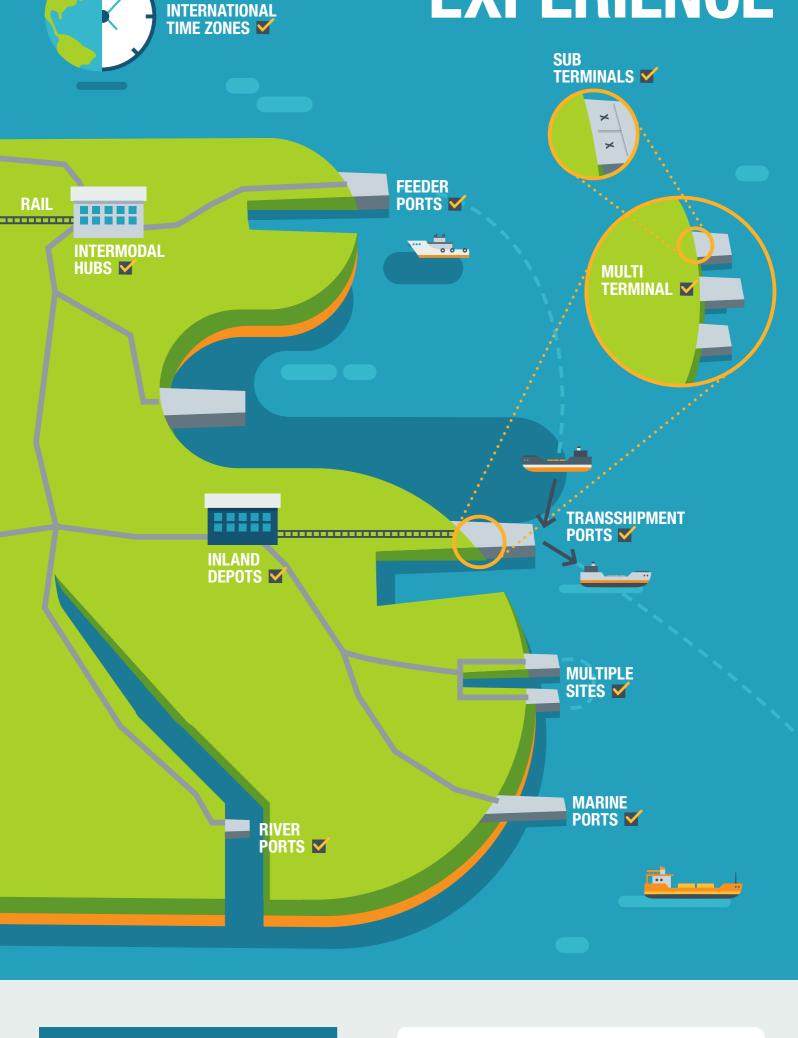

#### **GROW YOUR BUSINESS WITH INCREASED VISIBILITY ACROSS THE SUPPLY CHAIN**

Agile ports use Master Terminal to compete against the biggest and best in the world's toughest industry and come out on top. Here's a quick look at how Master Terminal can help transform your mixed cargo port.

### **FUTURE PROOF YOUR PORT** 7 WAYS MASTER TERMINAL CAN HELP >>>

REDUCED **OPERATING COSTS** 

EXTEND YOUR REACH BEYOND THE PORT

& DEVELOP YOUR PORT COMMUNITY

**SUPPORTED** 

SUPPLY CHAIN

SERVE YOUR CUSTOMERS AT A **LOWER COST & REMAIN COMPETITIVE** 